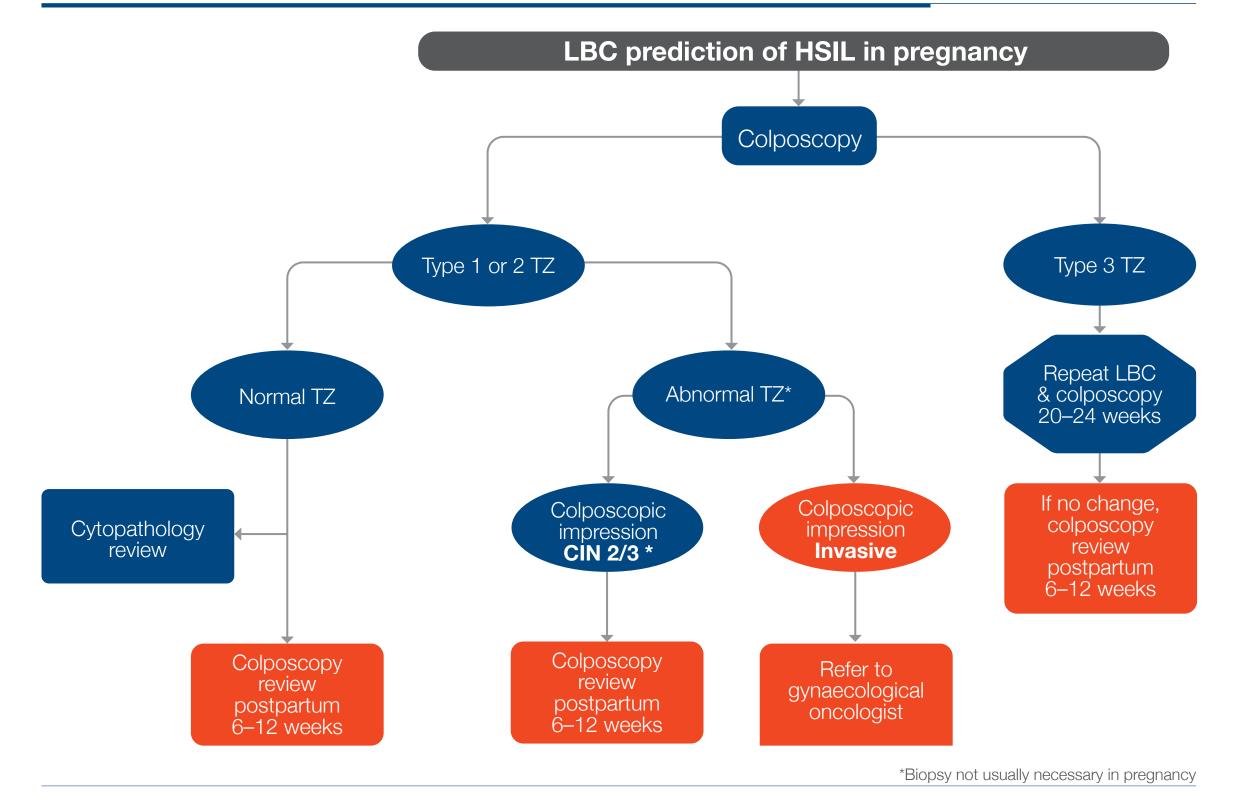

## MANAGEMENT OF A LBC PREDICTION OF HSIL IN PREGNANCY

Suggested citation: Cancer Council Australia Cervical Cancer Screening Working Party. Clinical pathway: Management of a LBC prediction of HSIL in pregnancy. *National Cervical Screening Program: Guidelines for the management of screen detected abnormalities, screening in specific populations and investigation of abnormal vaginal bleeding.* CCA 2024. Accessible from http://wiki.cancer.org.au/australia/Guidelines:Cervical\_cancer/Screening